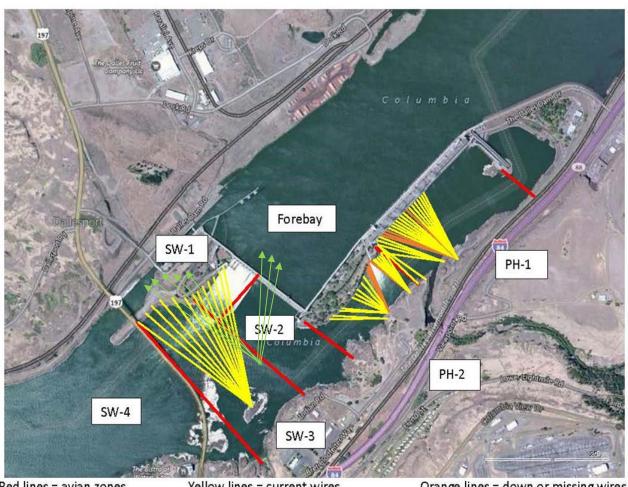

#### **Predators**

Moderate/high gull numbers. Refer to avian graph tab for bird numbers. Bald eagles have arrived to feed on shad fall back.

Green laser use for piscivorous bird hazing testing continues. Effective on roosting birds during low light.