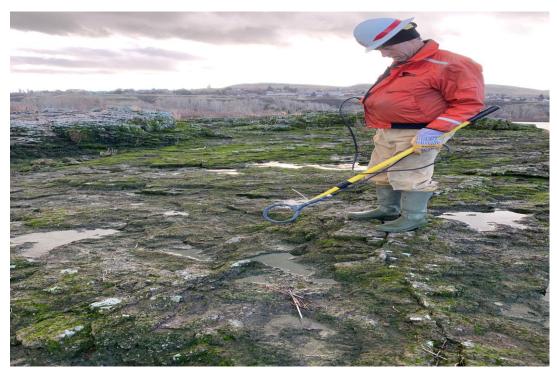

#### Research/Construction/Contractors

AWS intake trashrack - EDR funded for FY21 to investigate solution for debris plugging issue.

PITAGS north and east fishladder data collection at north count stations continues. East antenna annual maintenance this month during dewatering.

Fish unit rehab - Phase 1A on hold. Planning operation with AWS backup water supply during construction.

Recovered 46 PIT tag numbers with ground scanners on mid channel island west of SW4, known gull and pelican resting area.