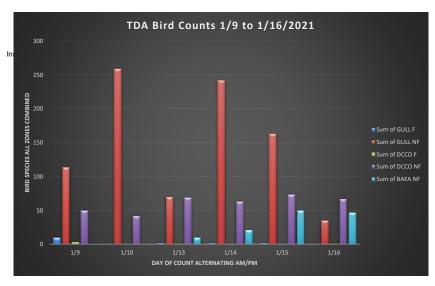

#### **Predators**

Moderate/high gull numbers. Refer to avian graph tab for bird numbers. Bald eagles have arrived to feed on shad fall back.

Green laser use for piscivorous bird hazing testing continues. Effective on roosting birds during low light.