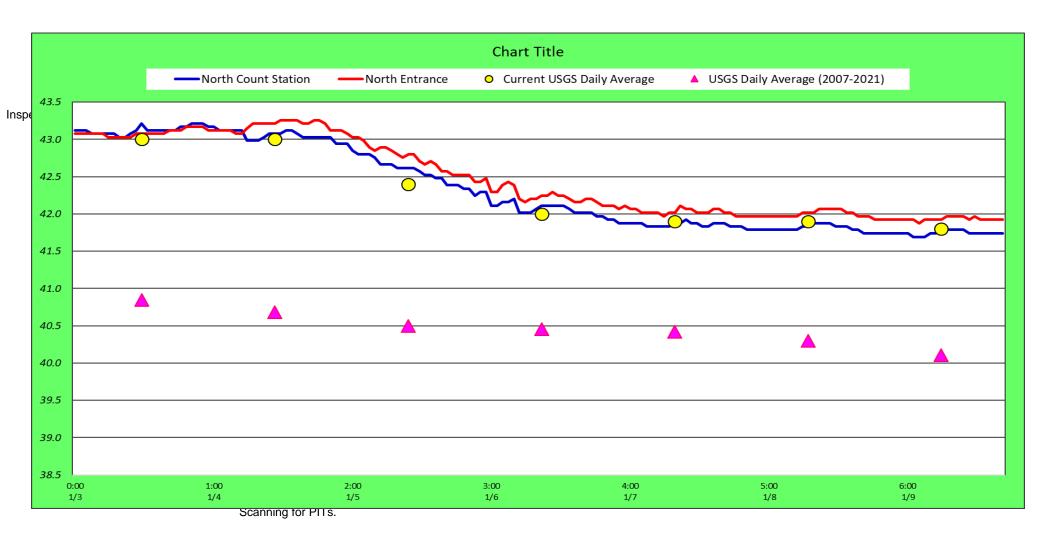

#### Fishway Operations

North fish ladder in full operation-East ladder dewatered 12/2

lower north ladder 2.69 fps, 1/14/2020

Approved by: Ron Twiner, Operation Project Scanning for PITs.

# New Avian Lines and laser deterrent zones

2.69 fps, 1/14/2020 Scanning for PITs.

| _    |         |       |      |
|------|---------|-------|------|
|      | Secchi: |       | °F   |
| 1/10 | 5.0     | Sun   | 41.9 |
| 1/11 | 5.0     | Mon   | 42.0 |
| 1/12 | 5.0     | Tue   | 42.0 |
| 1/13 | 5.0     | Wed   | 42.1 |
| 1/14 | 4.0     | Thurs | 42.3 |
| 1/15 | 4.0     | Fri   | 42.2 |
| 1/16 | 4.0     | Sat   | 42.1 |
|      | 4.6     | AVG   | 42.1 |
|      |         |       |      |

### The Dalles Dam Daily Readings and Averages for Temperatures, Secchi, Entrances, and Spill

SCADA INSPECTION out of criteria

|          | North Ladder |          | East Ladder           |          |          |          |      |              |             |         |    |                |    |    |
|----------|--------------|----------|-----------------------|----------|----------|----------|------|--------------|-------------|---------|----|----------------|----|----|
| Date:    |              |          | East Entrance         |          |          |          |      |              | West Er     | ntrance |    | South Entrance |    |    |
|          | Differential | N1 Depth | Differential          | E1 Depth | E2 Depth | E3 Depth | JP 6 | Differential | W1          | W2      | W3 | Differential   | S1 | S2 |
| 1/10     | 1.4          | 0.4      |                       |          |          |          |      |              |             |         |    |                |    |    |
| 1/10     | 1.4          | 9.4      |                       |          |          |          |      |              |             |         |    |                |    |    |
| 1/11 1.4 | 4.4          | 0.4      |                       |          |          |          |      |              |             |         |    |                |    |    |
|          | 1.4          | 9.4      |                       |          |          |          |      |              |             |         |    |                |    |    |
| 1/12     | 4.2          | 0.0      |                       |          |          |          |      |              |             |         |    |                |    |    |
| 1/12     | 1.3          | 9.8      |                       |          |          |          |      |              |             |         |    |                |    |    |
| 1/13     | 4.2          | 10.0     |                       |          |          |          | Го   | ct I addar 4 | d 0 o t 0 . | d       |    |                |    |    |
| 1/13     | 1.3          | 10.0     | East Ladder dewatered |          |          |          |      |              |             |         |    |                |    |    |
| 1/14     | 1.3          | 0.0      |                       |          |          |          |      |              |             |         |    |                |    |    |
| 1/14     | 1.5          | 9.9      |                       |          |          |          |      |              |             |         |    |                |    |    |
| 1/15     | 1.2          | 0.4      |                       |          |          |          |      |              |             |         |    |                |    |    |
| 1/15 1.2 | 1.2          | 9.4      |                       |          |          |          |      |              |             |         |    |                |    |    |
| 1/16     | 1.4          | 9.5      |                       |          |          |          |      |              |             |         |    |                |    |    |
| 1/10     | 1.4          | 9.5      |                       |          |          |          |      |              |             |         |    |                |    |    |
| AVG:     | 1.3          | 9.6      |                       |          |          |          |      |              |             |         |    |                |    |    |