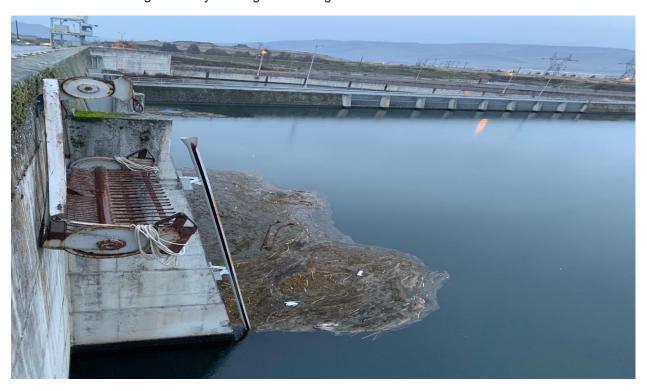

#### Maintenance

Repairing wind damaged debris guard for north fishladder exit.

PUD intake rake out of service due to power track damage. Exploring repair options. Temporary repair planned for 2021 season.

Fishways are inspected once daily.

Cordie caught actually working. Scanning for PITs.

North PUD intake with high debris loading. Rake system out of commission.