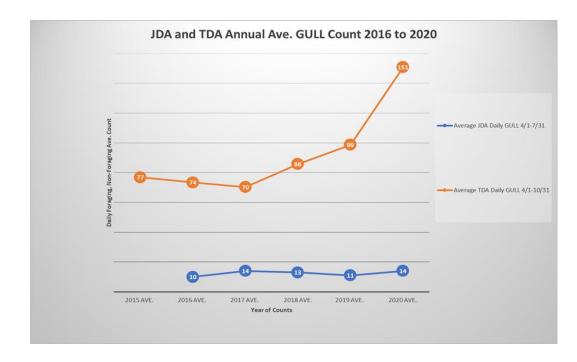

#### **Predators**

Moderate/high gull numbers. Refer to avian graph tab for bird numbers. Bald eagles have arrived to feed on shad fall back.

Green laser use for piscivorous bird hazing testing continues. Effective on roosting birds during low light.