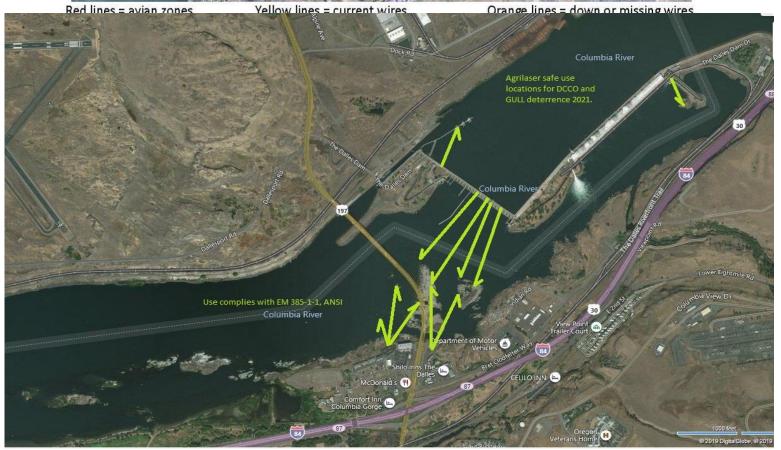

#### **Predators**

Moderate/high gull numbers. Refer to avian graph tab for bird numbers. Bald eagles have arrived to feed on shad fall back.

Green laser use for piscivorous bird hazing testing continues. Effective on roosting birds during low light.