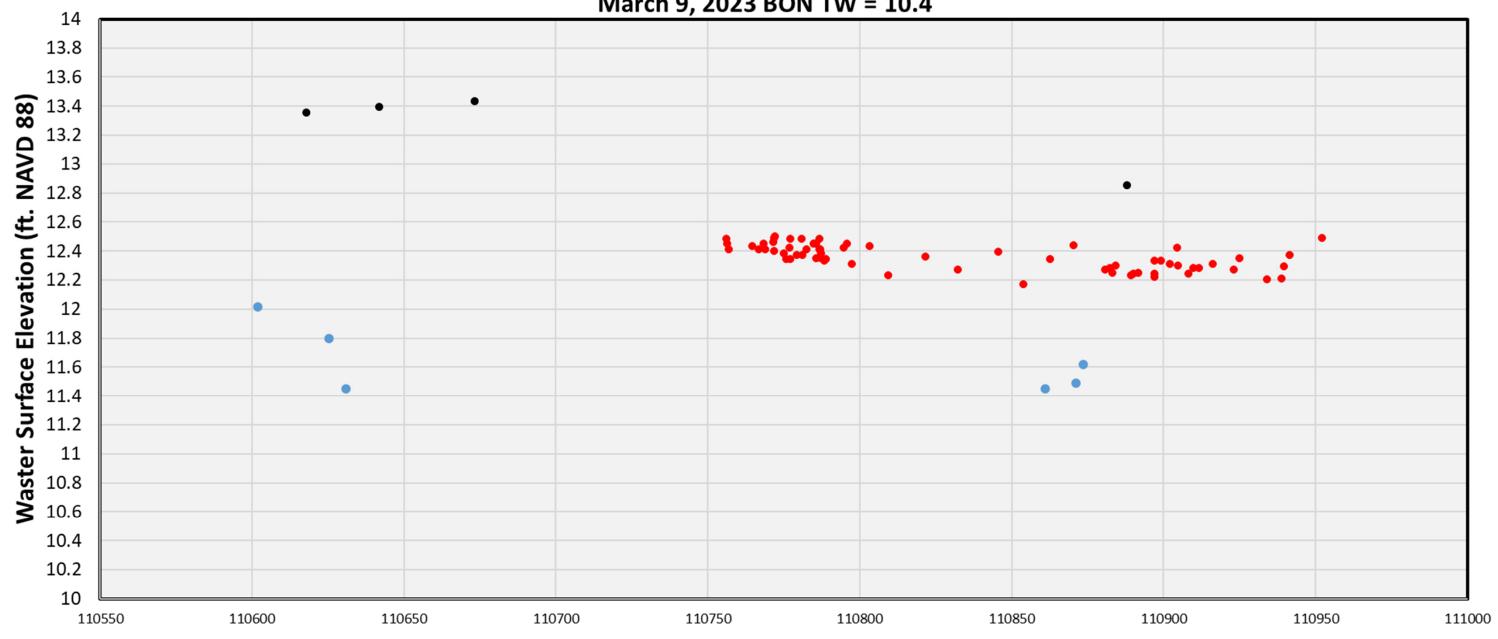

### The Breaks Redd Locations – November 30, 2023

Breaks
November 30, 2023 BON TW = 12.1
March 9, 2023 BON TW = 10.5

### **Easting Position (ft.)**

November 30, 2023 Redd Elevation (ft. NAVD88)

• December 2, 2022 Water Surface Elevation (ft. NAVD88)

• March 9, 2023 Water Surface Elevation (ft. NAVD88)