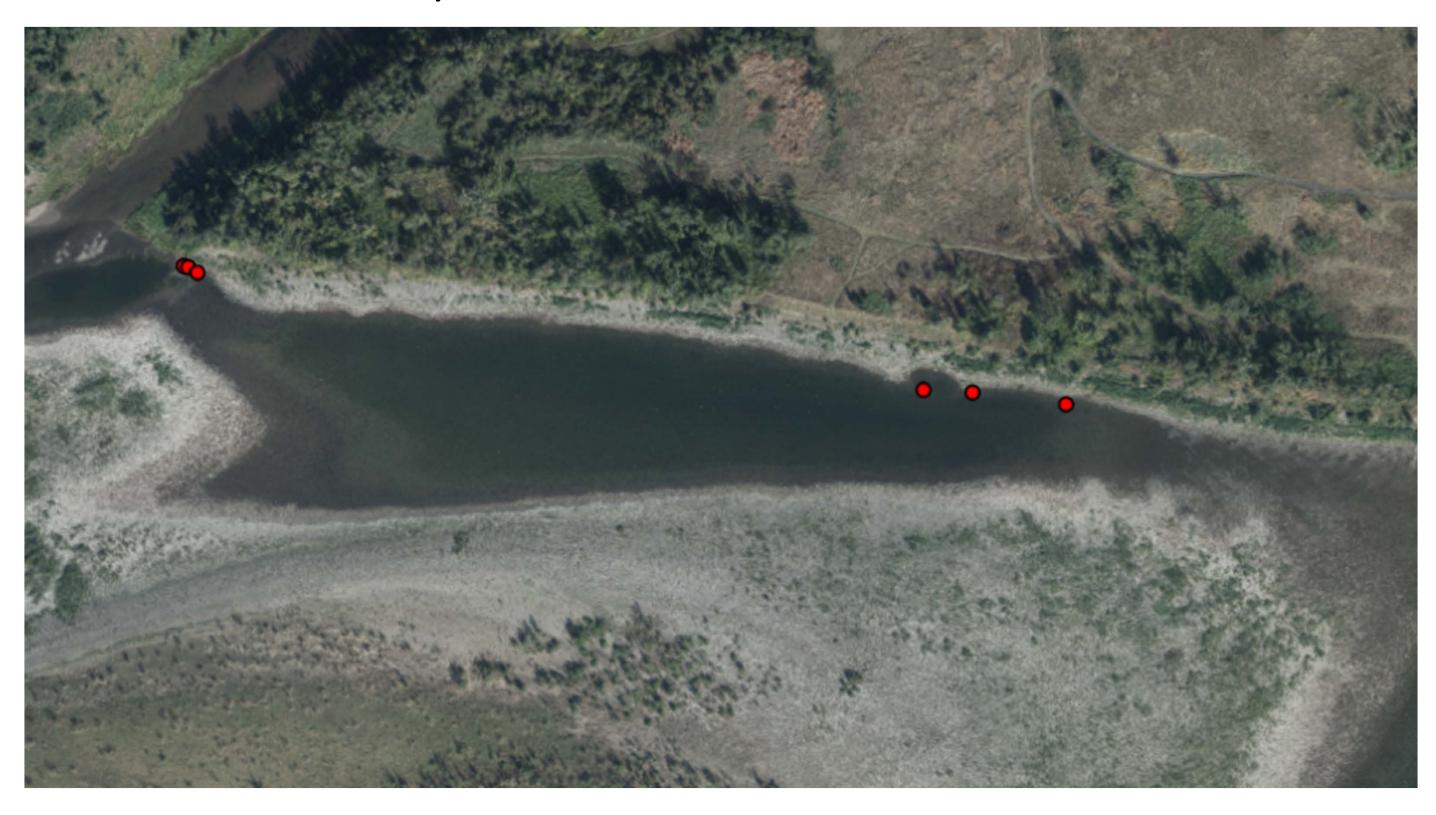

### The Breaks Redd Locations – November 30, 2023

Breaks
November 30, 2023 BON TW = 12.1
March 9, 2023 BON TW = 10.5

### **Easting Position (ft.)**

November 30, 2023 Redd Elevation (ft. NAVD88)

• December 2, 2022 Water Surface Elevation (ft. NAVD88)

• March 9, 2023 Water Surface Elevation (ft. NAVD88)