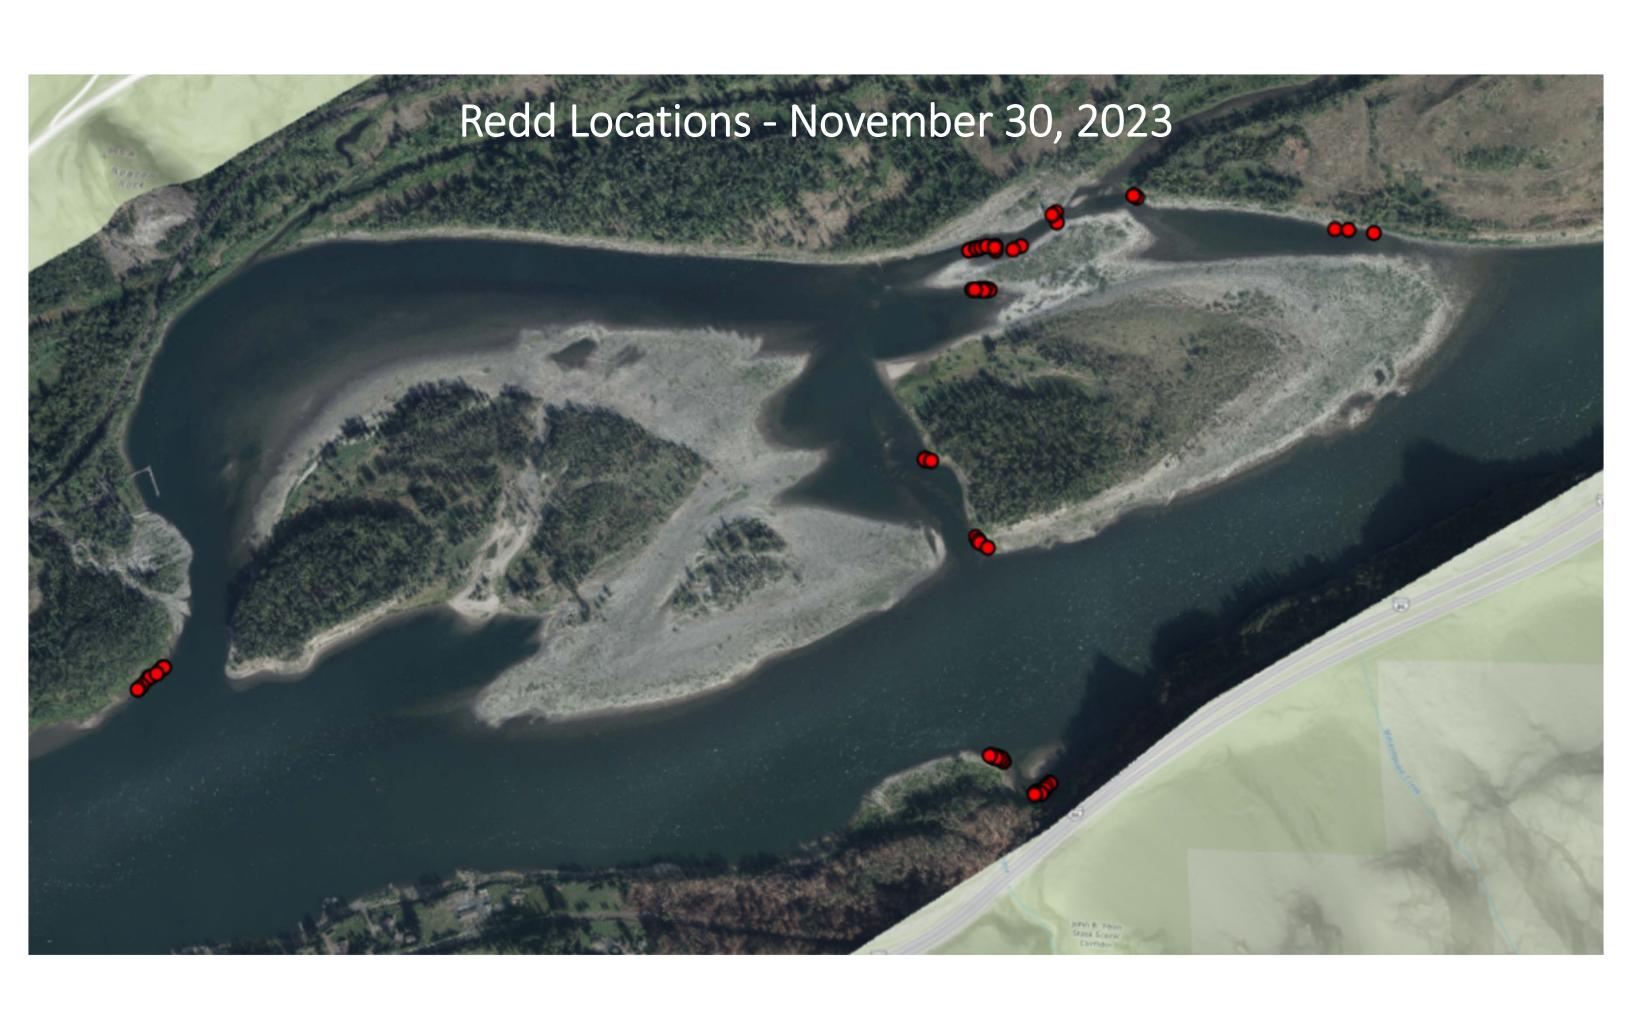

Ives Channel and Pocket Redd Locations – November 30, 2023



### **Ives Channel**

November 30, 2023 BON TW = 12.0 March 9, 2023 BON TW = 10.4 January 4, 2024 BON TW=11.5



#### **Easting Position (ft.)**

- November 30, 2023 Redd Elevation (ft. NAVD88)
- November 30, 2023 Water Surface Elevation (ft. NAVD88) March 9, 2023 Water Surface Elevation (ft. NAVD88)
- January 4, 2024 Water Surface Elevation (ft. NAVD88)
- January 4, 2024 Redd Elevation (ft. NAVD88)



Ives Channel - January 4, 2024



# Ives Channel - January 4, 2024





# Ives Pocket November 30, 2023 BON TW = 12.0 March 9, 2023 BON TW = 10.3



- November 30, 2023 Water Suface Elevation (ft. NAVD88) November 30, 2023 Redd Elevation (ft. NAVD88)
- March 9, 2023 Water Surface Elevation (ft. NAVD88)

- January 4, 2024 Water S