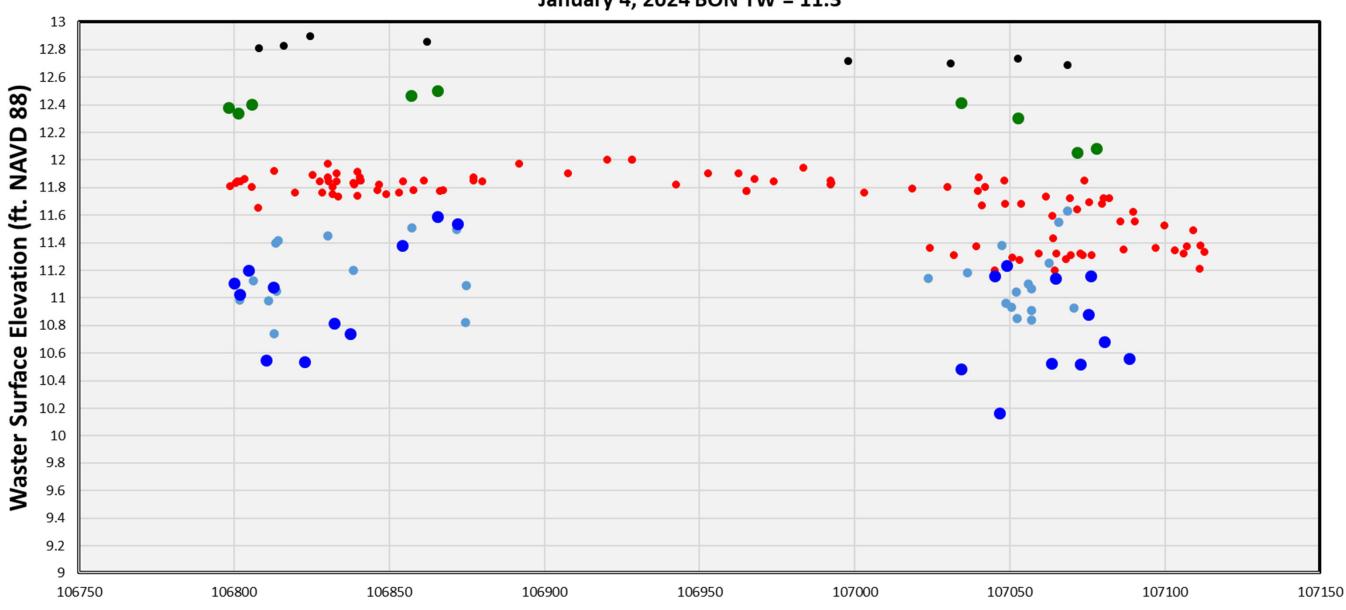

#### **McCord Creek**

November 30, 2023 BON TW = 12.0 March 9, 2023 BON TW = 10.5 January 4, 2024 BON TW = 11.3

#### **Easting Position (ft.)**

- November 30, 2023 Redd Elevation (ft. NAVD88)
- November 30, 2023 Water Surface Elevation (ft. NAVD88)
- March 9, 2023 Water Surface Elevation (ft. NAVD88)

- January 4, 2024 Water Surface Elevation (ft. NAVD88)
- January 4, 2024 Redd Elevation (ft. NAVD88)