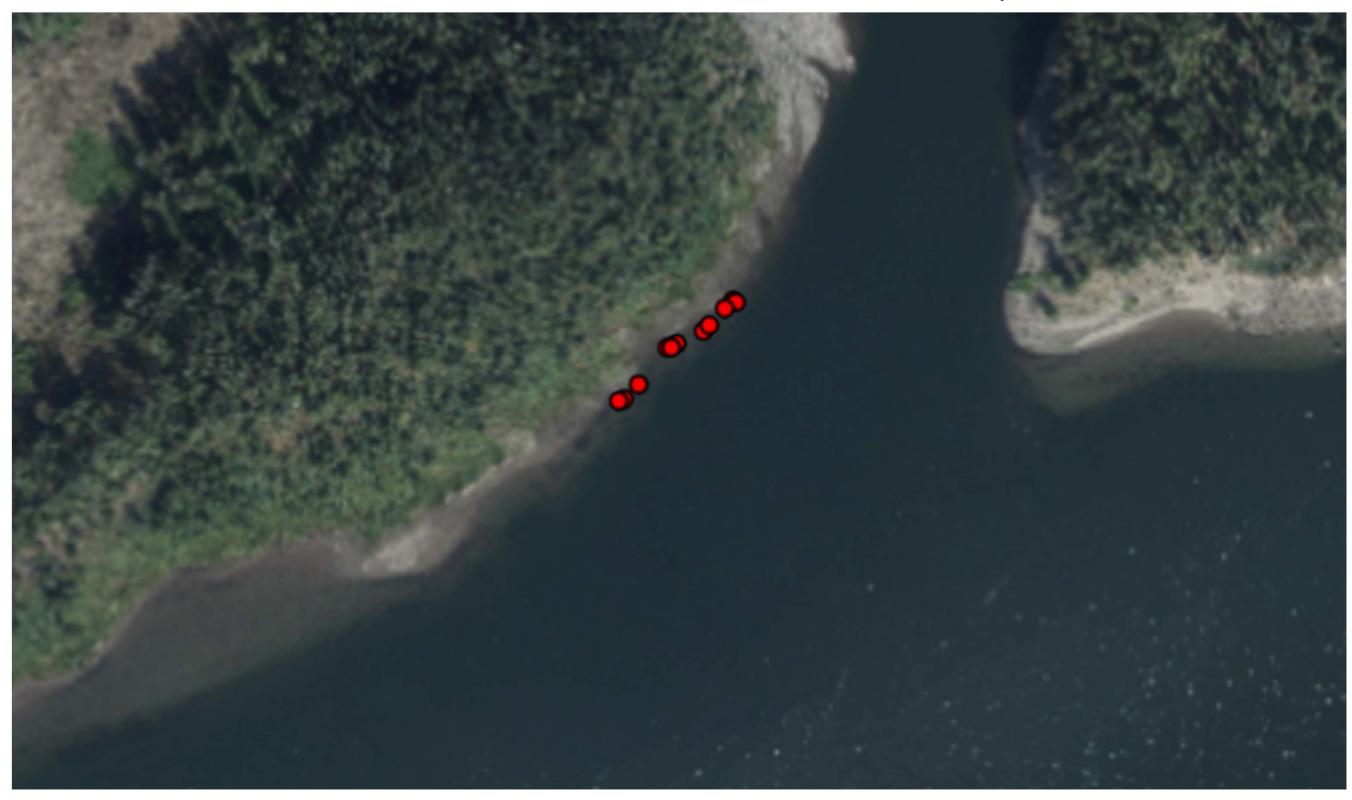

3 BON TW = 10.3



- November 30, 2023 Water Suface Elevation (ft. NAVD88) November 30, 2023 Redd Elevation (ft. NAVD88)
- March 9, 2023 Water Surface Elevation (ft. NAVD88)

- January 4, 2024 Water Suface Elevation (ft. NAVD88)
- January 4, 2024 Water Suface Elevation (ft. NAVD88)





### McCord Creek Redd Locations - November 30, 2023



#### **McCord Creek**

November 30, 2023 BON TW = 12.0 March 9, 2023 BON TW = 10.5 January 4, 2024 BON TW = 11.3



#### **Easting Position (ft.)**

- November 30, 2023 Redd Elevation (ft. NAVD88)
- November 30, 2023 Water Surface Elevation (ft. NAVD88)
- March 9, 2023 Water Surface Elevation (ft. NAVD88)

- January 4, 2024 Water Surface Elevation (ft. NAVD88)
- January 4, 2024 Redd Elevation (ft. NAVD88)





# Woodard Creek Redds – November 30, 2023



#### **Woodard Creek**

November 30, 2023 BON TW = 12.0 March 9, 2023 BON TW = 10.3



**Easting Position (ft.)** 

### The Breaks Redd Locations – November 30, 2023



Breaks
November 30, 2023 BON TW = 12.1
March 9, 2023 BON TW = 10.5



### **Easting Position (ft.)**

November 30, 2023 Redd Elevation (ft. NAVD88)

• December 2, 2022 Water Surface Elevation (ft. NAVD88)

• March 9, 2023 Water Surface Elevation (ft. NAVD88)

## Strawberry Redd Locations – November 30, 2023



### Strawberry November 30, 2023 BON TW = 12.0 March 9, 2023 BON TW = 10.4



#### **Easting Position (ft.)**