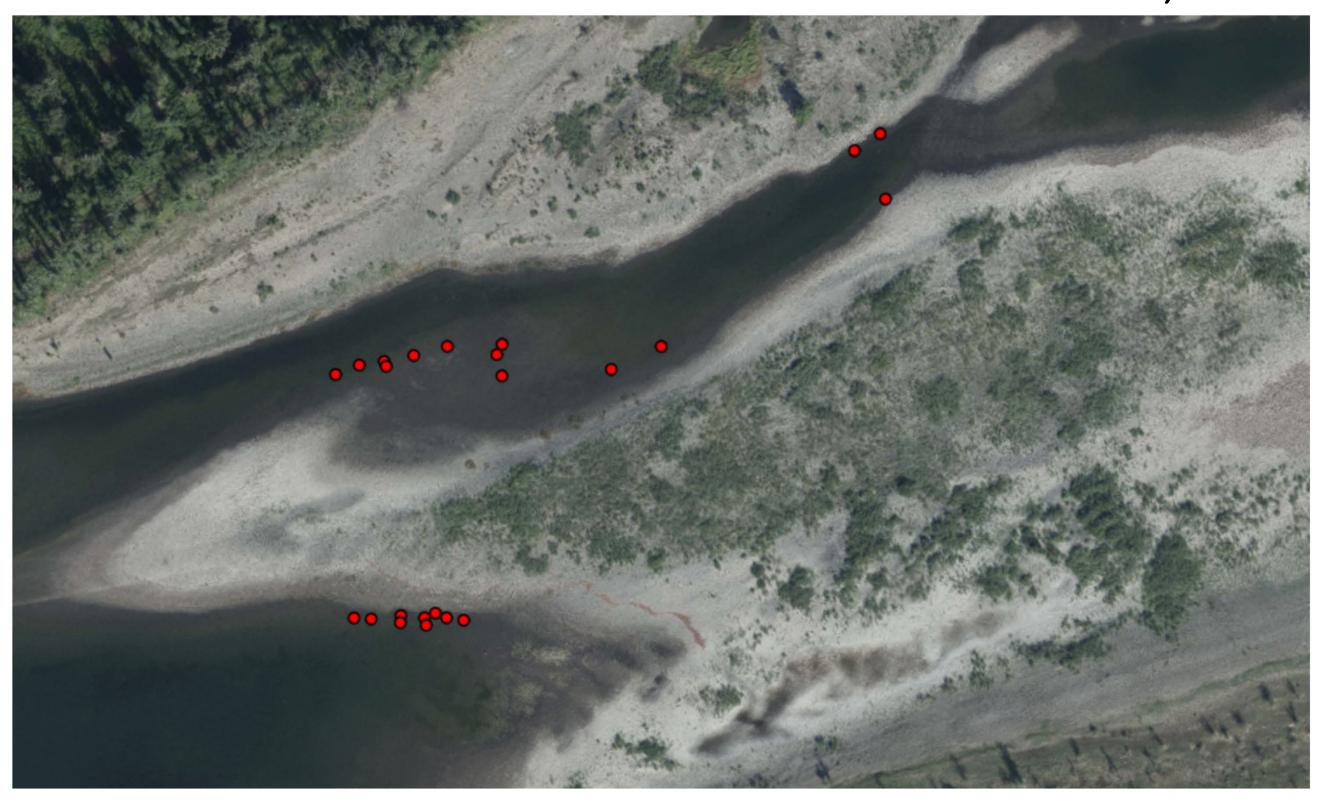

Ives Channel and Pocket Redd Locations – November 30, 2023



### **Ives Channel**

November 30, 2023 BON TW = 12.0 March 9, 2023 BON TW = 10.4 January 4, 2024 BON TW=11.5



#### **Easting Position (ft.)**

- November 30, 2023 Redd Elevation (ft. NAVD88)
- November 30, 2023 Water Surface Elevation (ft. NAVD88) March 9, 2023 Water Surface Elevation (ft. NAVD88)
- January 4, 2024 Water Surface Elevation (ft. NAVD88)
- January 4, 2024 Redd Elevation (ft. NAVD88)



Ives Channel - January 4, 2024



# Ives Channel - January 4, 2024





# Ives Pocket November 30, 2023 BON TW = 12.0 March 9, 2023 BON TW = 10.3



- November 30, 2023 Water Suface Elevation (ft. NAVD88) November 30, 2023 Redd Elevation (ft. NAVD88)
- March 9, 2023 Water Surface Elevation (ft. NAVD88)

- January 4, 2024 Water Suface Elevation (ft. NAVD88)
- January 4, 2024 Water Suface El