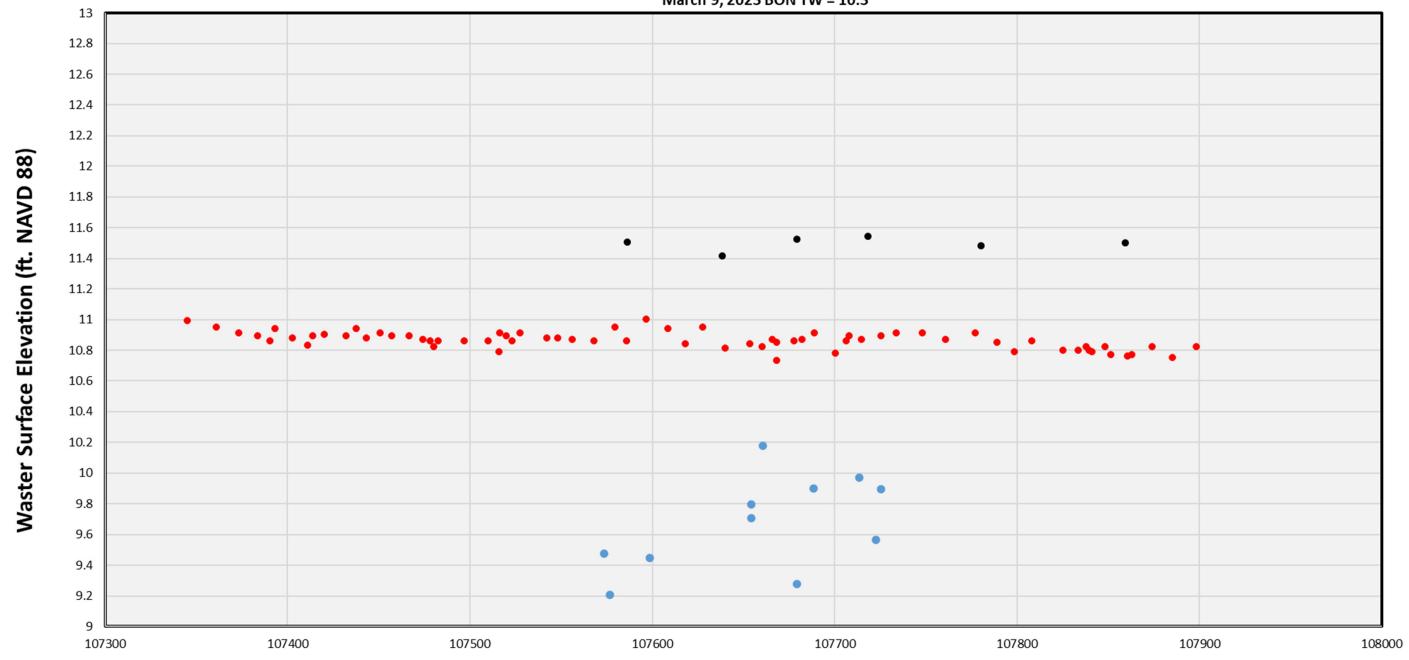

#### **McCord Creek**

November 30, 2023 BON TW = 12.0 March 9, 2023 BON TW = 10.5 January 4, 2024 BON TW = 11.3

#### **Easting Position (ft.)**

- November 30, 2023 Redd Elevation (ft. NAVD88)
- November 30, 2023 Water Surface Elevation (ft. NAVD88)
- March 9, 2023 Water Surface Elevation (ft. NAVD88)

- January 4, 2024 Water Surface Elevation (ft. NAVD88)
- January 4, 2024 Redd Elevation (ft. NAVD88)