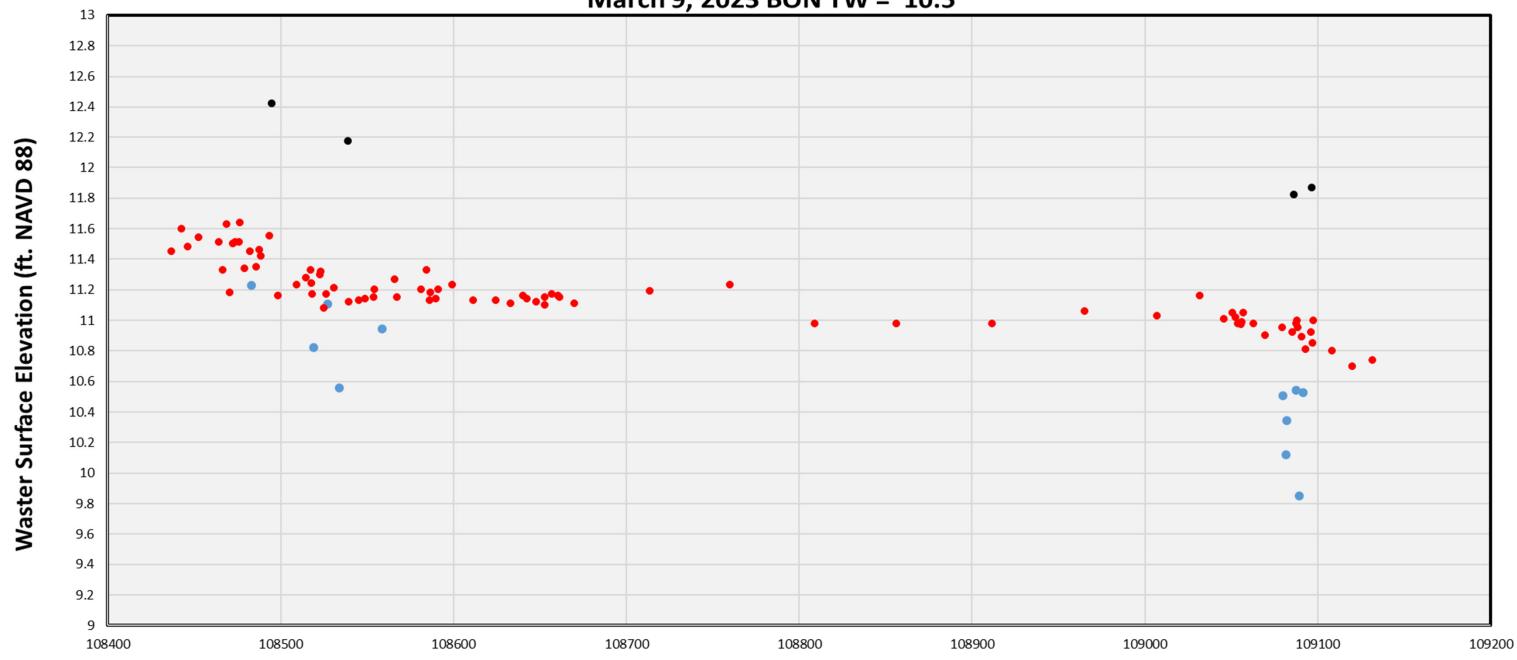

### McCord Creek Redd Locations - November 30, 2023

#### **McCord Creek**

November 30, 2023 BON TW = 12.0 March 9, 2023 BON TW = 10.5 January 4, 2024 BON TW = 11.3

#### **Easting Position (ft.)**

- November 30, 2023 Redd Elevation (ft. NAVD88)
- November 30, 2023 Water Surface Elevation (ft. NAVD88)
- March 9, 2023 Water Surface Elevation (ft. NAVD88)

- January 4, 2024 Water Surface Elevation (ft. NAVD88)
- January 4, 2024 Redd Elevation (ft. NAVD88)