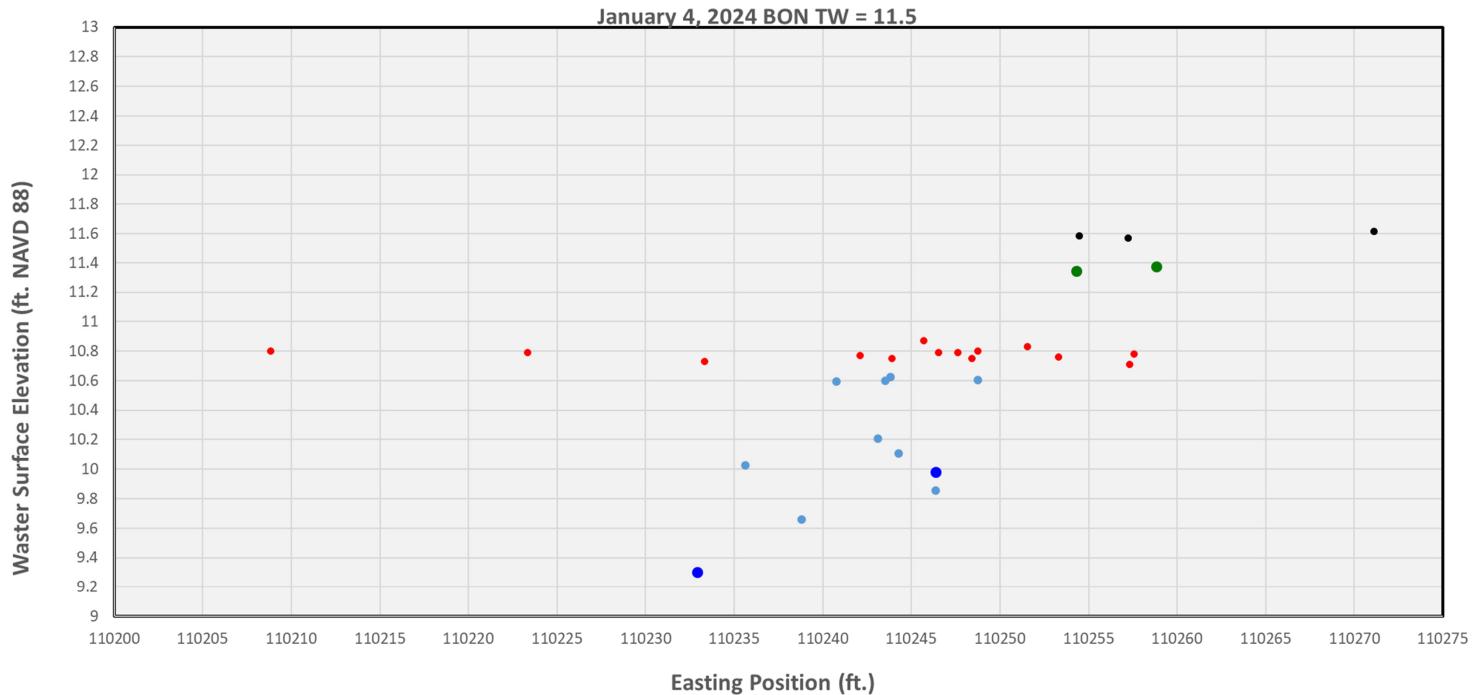

### **Ives Channel**

November 30, 2023 BON TW = 12.0 March 9, 2023 BON TW = 10.4 January 4, 2024 BON TW=11.5

#### **Easting Position (ft.)**

- November 30, 2023 Redd Elevation (ft. NAVD88)
- November 30, 2023 Water Surface Elevation (ft. NAVD88) March 9, 2023 Water Surface Elevation (ft. NAVD88)
- January 4, 2024 Water Surface Elevation (ft. NAVD88)
- January 4, 2024 Redd Elevation (ft. NAVD88)

Ives Channel - January 4, 2024

# Ives Channel - January 4, 2024