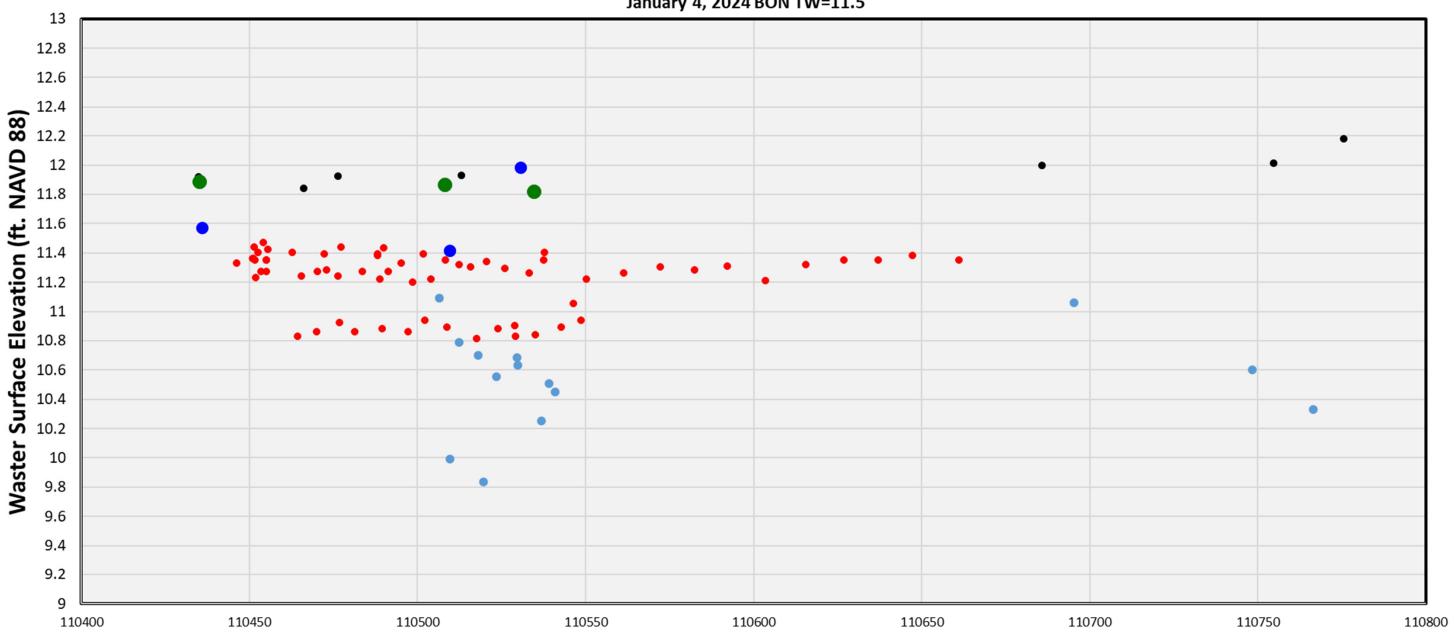

### **Ives Channel**

November 30, 2023 BON TW = 12.0 March 9, 2023 BON TW = 10.4 January 4, 2024 BON TW=11.5

#### **Easting Position (ft.)**

- November 30, 2023 Redd Elevation (ft. NAVD88)
- November 30, 2023 Water Surface Elevation (ft. NAVD88) March 9, 2023 Water Surface Elevation (ft. NAVD88)
- January 4, 2024 Water Surface Elevation (ft. NAVD88)
- January 4, 2024 Redd Elevation (ft. NAVD88)

Ives Channel - January 4, 2024

# Ives Channel - January 4, 2024