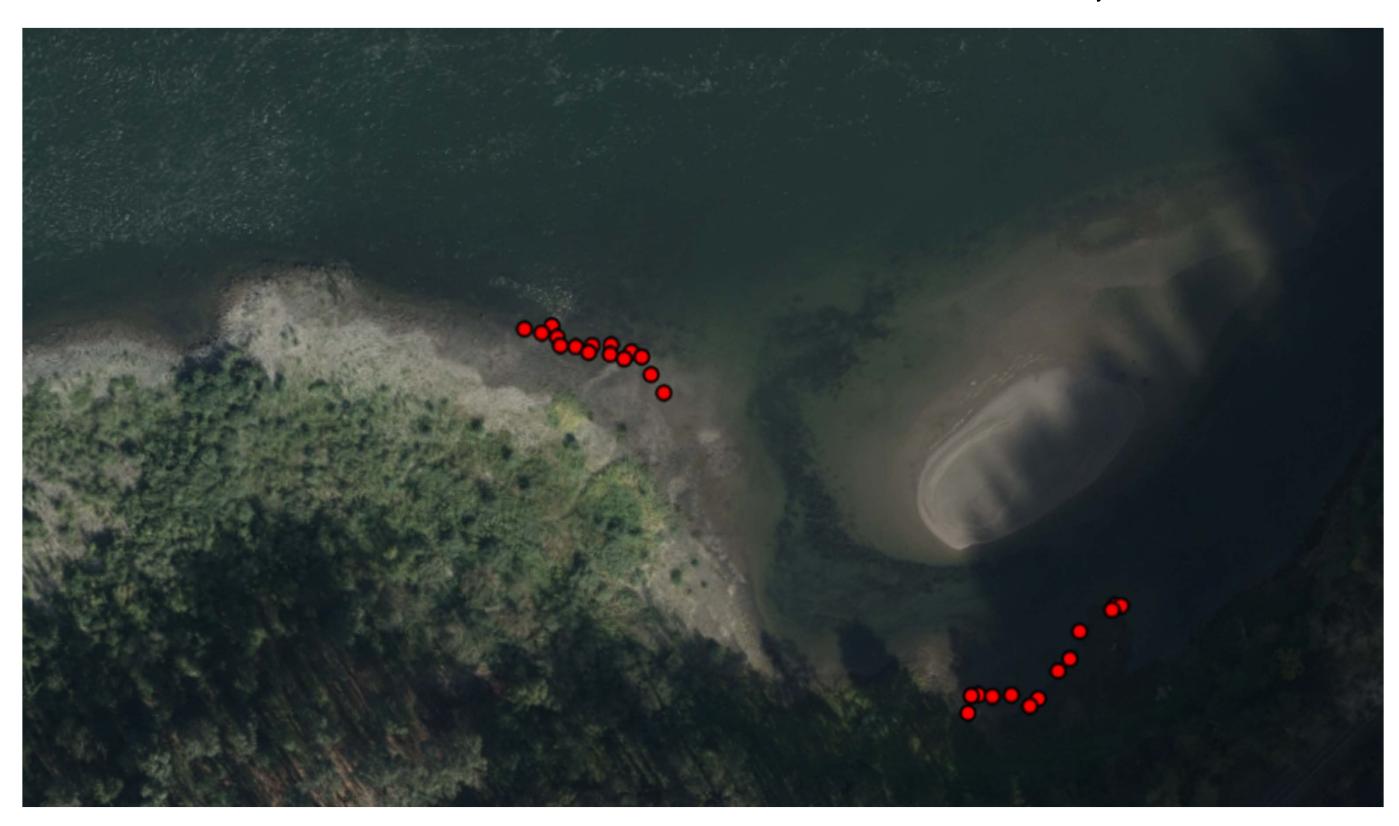

# Ives Pocket November 30, 2023 BON TW = 12.0 March 9, 2023 BON TW = 10.3

- November 30, 2023 Water Suface Elevation (ft. NAVD88) November 30, 2023 Redd Elevation (ft. NAVD88)
- March 9, 2023 Water Surface Elevation (ft. NAVD88)