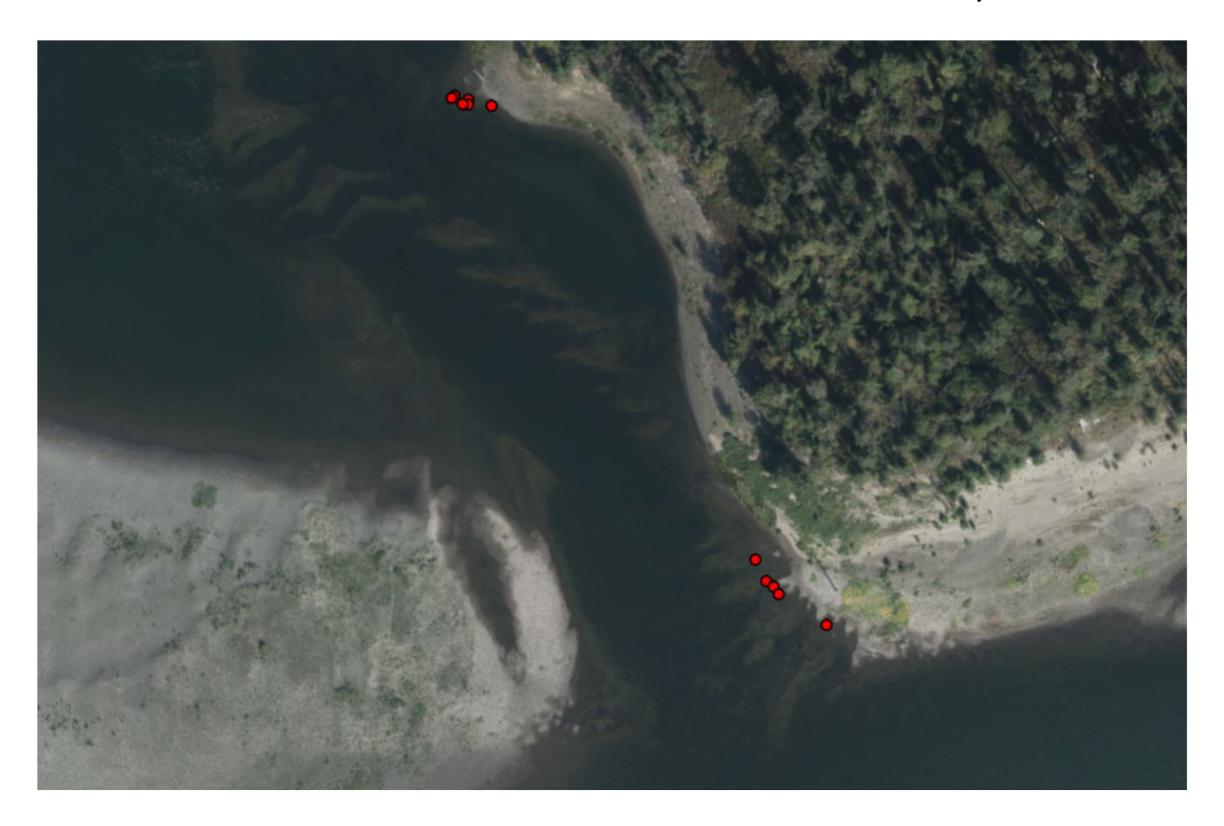

### McCord Creek Redd Locations - November 30, 2023

#### **McCord Creek**

November 30, 2023 BON TW = 12.0 March 9, 2023 BON TW = 10.5 January 4, 2024 BON TW = 11.3

#### **Easting Position (ft.)**

- November 30, 2023 Redd Elevation (ft. NAVD88)
- November 30, 2023 Water Surface Elevation (ft. NAVD88)
- March 9, 2023 Water Surface Elevation (ft. NAVD88)

- January 4, 2024 Water Surface Elevation (ft. NAVD88)
- January 4, 2024 Redd Elevation (ft. NAVD88)