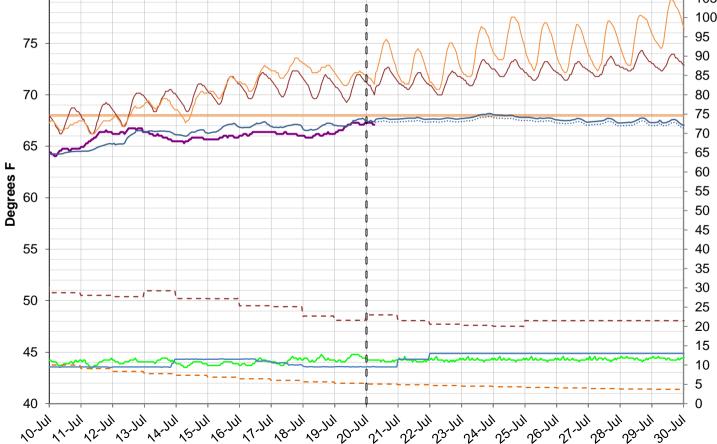

2kcfs Daily Ramps to 13kcfs **Water Temperature Comparisons** Current operations, with Model from 07/10/2022 to 07/30/2022 further adjustments as more Observed Data to 07/20/2022 information become available 68 dea f 85 120 115 Dworshak Temperature 110 Lower Granite Temperature -80 105 Observed 100 Snake River Temperature Near 95 75 Clearwater Temperature At 90 Orofino 85 → Model Date 70 80 LWG Temp Modeled 75 70 ..... LWG Temp Projected 65 65 60 Dworshak Discharge 55 60 Snake River Flow Near Anatone 50 45 Clearwater Flow At Orofino