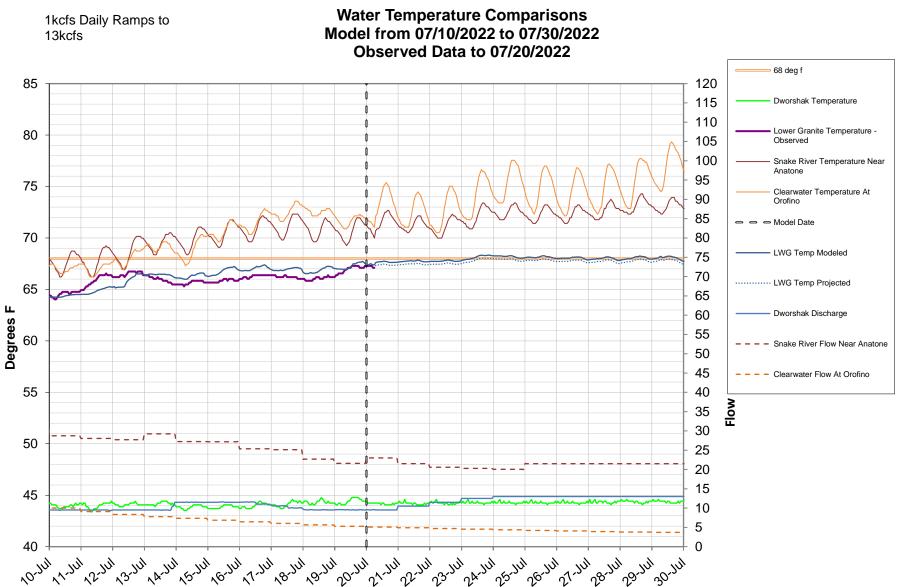

**Water Temperature Comparisons** Powerhouse Only Model from 07/10/2022 to 07/30/2022 **Observed Data to 07/20/2022** 68 deg f Dworshak Temperature Lower Granite Temperature -Observed Snake River Temperature Near Anatone Clearwater Temperature At Orofino LWG Temp Modeled ..... LWG Temp Projected Degrees F Dworshak Discharge Snake River Flow Near Anatone Clearwater Flow At Orofino 10-701 1-701 15-701 18-701 18-701 18-701 18-701 18-701 18-701 20-701 27-701 22-701 28-701 28-701 28-701 28-701 28-701 28-701 28-701 28-701 28-701 28-701 28-701 28-701 28-701 28-701 28-701 28-701 28-701 28-701 28-701 28-701 28-701 28-701 28-701 28-701 28-701 28-701 28-701 28-701 28-701 28-701 28-701 28-701 28-701 28-701 28-701 28-701 28-701 28-701 28-701 28-701 28-701 28-701 28-701 28-701 28-701 28-701 28-701 28-701 28-701 28-701 28-701 28-701 28-701 28-701 28-701 28-701 28-701 28-701 28-701 28-701 28-701 28-701 28-701 28-701 28-701 28-701 28-701 28-701 28-701 28-701 28-701 28-701 28-701 28-701 28-701 28-701 28-701 28-701 28-701 28-701 28-701 28-701 28-701 28-701 28-701 28-701 28-701 28-701 28-701 28-701 28-701 28-701 28-701 28-701 28-701 28-701 28-701 28-701 28-701 28-701 28-701 28-701 28-701 28-701 28-701 28-701 28-701 28-701 28-701 28-701 28-701 28-701 28-701 28-701 28-701 28-701 28-701 28-701 28-701 28-701 28-701 28-701 28-701 28-701 28-701 28-701 28-701 28-701 28-701 28-701 28-701 28-701 28-701 28-701 28-701 28-701 28-701 28-701 28-701 28-701 28-701 28-701 28-701 28-701 28-701 28-701 28-701 28-701 28-701 28-701 28-701 28-701 28-701 28-701 28-701 28-701 28-701 28-701 28-701 28-701 28-701 28-701 28-701 28-701 28-701 28-701 28-701 28-701 28-701 28-701 28-701 28-701 28-701 28-701 28-701 28-701 28-701 28-701 28-701 28-701 28-701 28-701 28-701 28-701 28-701 28-701 28-701 28-701 28-701 28-701 28-701 28-701 28-701 28-701 28-701 28-701 28-701 28-701 28-701 28-701 28-701 28-701 28-701 28-701 28-701 28-701 28-701 28-701 28-701 28-701 28-701 28-701 28-701 28-701 28-701 28-701 28-701 28-701 28-701 28-701 28-701 28-701 28-701 28-701 28-701 28-701 28-701 28-701 28-701 28-701 28-701 28-701 28-701 28-701 28-701 28-701 28-701 28-701 28-701 28-701 28-701 28-701 28-701 28-701 28-701 28-701 28-701 28-701 28-701 28-701 28-701 28-701 28-701 28-701 28-701 28-701 28-701 28-701 28-701 28-701 28-701 28-701 28-701 28-701 28-701 28-701 28-701 28-701 28-701 28-701 28-701 28-701 28-701 28-701 28-701 28-701 28-701 28-701 28-701 28-701 28-