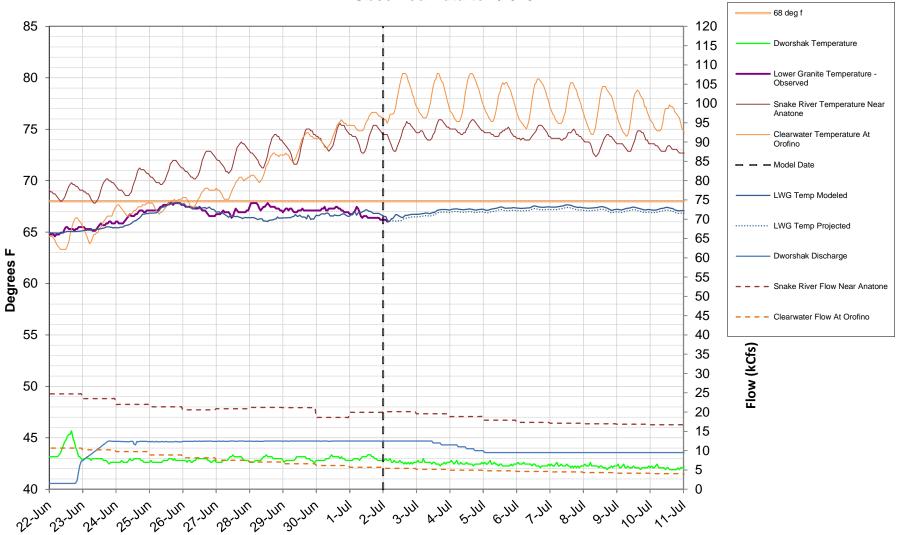

## **Default Operations**

**Situation:** Responding to real-time changes in weather and conditions.

**Operations**: Reduce spill across the 4th of July weekend.

Analog Year 2015

Water Temperature Comparisons Model from 6/22/2021 to 7/11/2021 Observed Data to 7/2/2021

Analog Year 2015

Water Temperature Comparisons
Model from 6/22/2021 to 7/11/2021

Observed Data to 7/2/2021