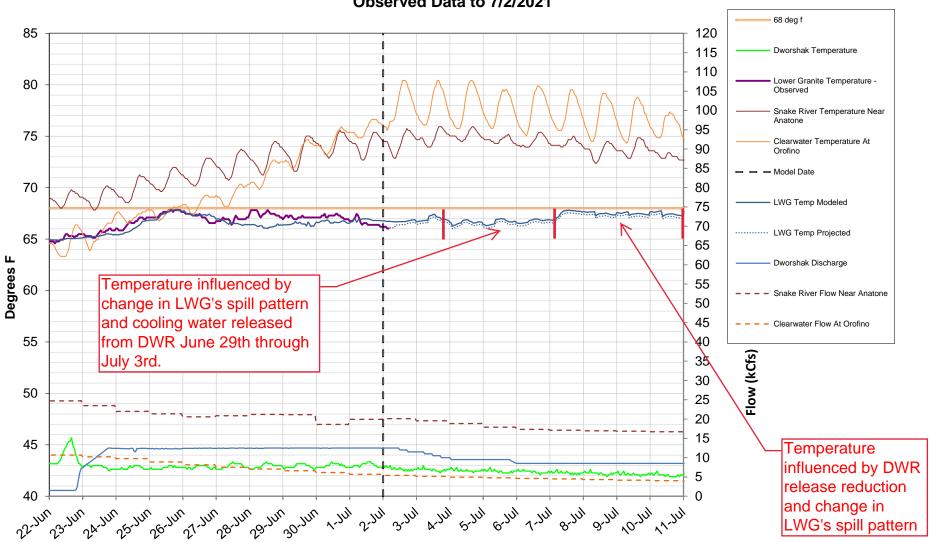

## If SOR is implemented on July 3rd

**Situation:** Responding to real-time changes in weather and conditions, and changes in LWG's spill pattern

Operations: Reduce DWR releases over next 48 hours.

Additional reduction early next week.

Analog Year 2015

Water Temperature Comparisons
Model from 6/22/2021 to 7/11/2021

Observed Data to 7/2/2021