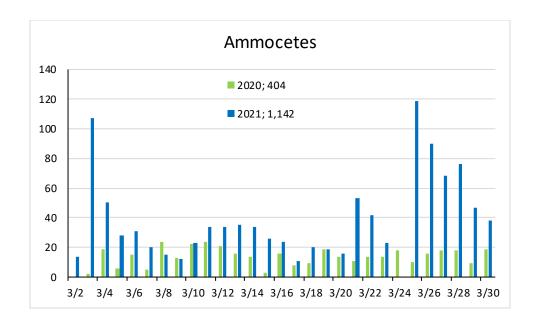

| 2021               | 2020               |
| Screened Units                          | 1-6                | 1-6                |
| Primary bypass operational              | 22-February        | 20-February        |
| JFF watered up                          | 1-March            | 1-March            |
| 1st Condition sample                    | 2-March            | 2-March            |
| Sample Frequency                        | Daily              | Daily              |
| Total number of fish collected in March | 2,647 <sup>1</sup> | 8,099 <sup>2</sup> |

<sup>&</sup>lt;sup>1</sup>Sample missed on March 24, 2021 because of weld break in sample tank. <sup>2</sup>Majority of fish collected on March 29-31, 2020, values of 722, 1716, and 3610, respectively.