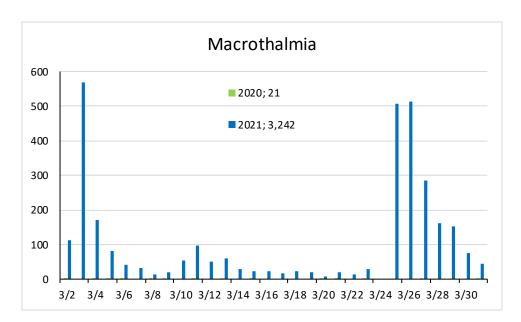

| 2021               | 2020               |
| Screened Units                          | 1-6                | 1-6                |
| Primary bypass operational              | 22-February        | 20-February        |
| JFF watered up                          | 1-March            | 1-March            |
| 1st Condition sample                    | 2-March            | 2-March            |
| Sample Frequency                        | Daily              | Daily              |
| Total number of fish collected in March | 2,647 <sup>1</sup> | 8,099 <sup>2</sup> |

<sup>&</sup>lt;sup>1</sup>Sample missed on March 24, 2021 because of weld break in sample tank. <sup>2</sup>Majority of fish collected on March 29-31, 2020, values of 722, 1716, and 3610, respectively.