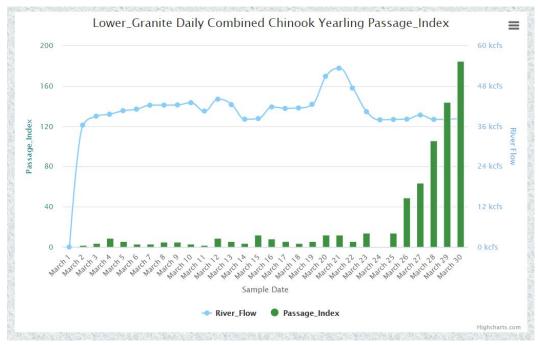

| 2021               | 2020               |
| Screened Units                          | 1-6                | 1-6                |
| Primary bypass operational              | 22-February        | 20-February        |
| JFF watered up                          | 1-March            | 1-March            |
| 1st Condition sample                    | 2-March            | 2-March            |
| Sample Frequency                        | Daily              | Daily              |
| Total number of fish collected in March | 2,647 <sup>1</sup> | 8,099 <sup>2</sup> |

<sup>&</sup>lt;sup>1</sup>Sample missed on March 24, 2021 because of weld break in sample tank. <sup>2</sup>Majority of fish collected on March 29-31, 2020, values of 722, 1716, and 3610, respectively.