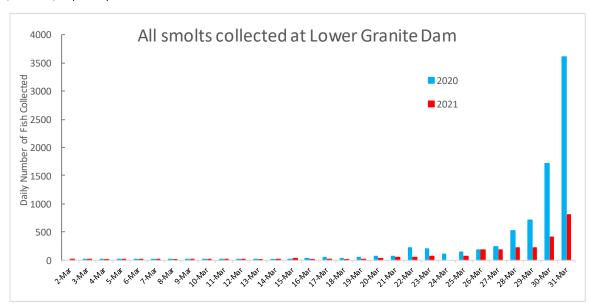

## Early Start Juvenile Fish Sampling - Lower Granite Dam

| Lower Granite                           |                    |                    |
|-----------------------------------------|--------------------|--------------------|
| Year                                    | 2021               | 2020               |
| Screened Units                          | 1-6                | 1-6                |
| Primary bypass operational              | 22-February        | 20-February        |
| JFF watered up                          | 1-March            | 1-March            |
| 1st Condition sample                    | 2-March            | 2-March            |
| Sample Frequency                        | Daily              | Daily              |
| Total number of fish collected in March | 2,647 <sup>1</sup> | 8,099 <sup>2</sup> |

<sup>&</sup>lt;sup>1</sup>Sample missed on March 24, 2021 because of weld break in sample tank. <sup>2</sup>Majority of fish collected on March 29-31, 2020, values of 722, 1716, and 3610, respectively.